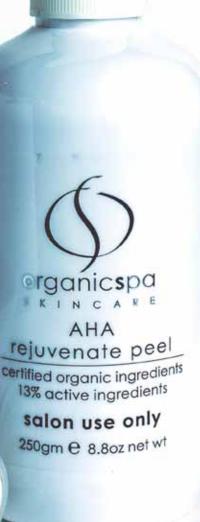

#### AHA rejuvenate peel

exfoliating, stimulate, brighten

Blending AHA's with enzymes, this bio-active peel is designed to refine and rejuvenate the skin.

most skin types