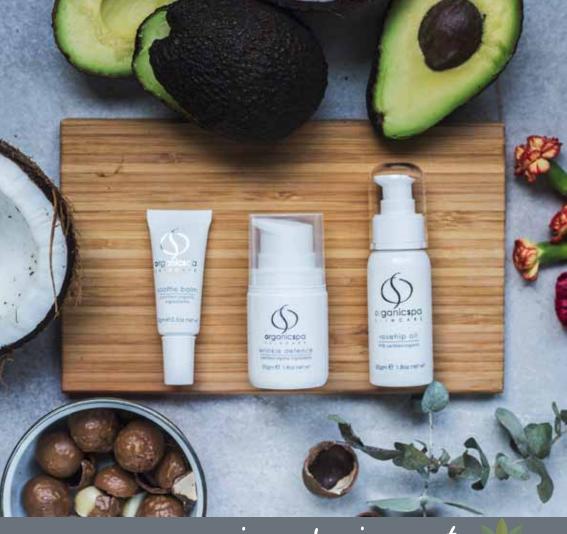

cream mask

red, irritated skin.

repair and rejuvenate

| soothe balm 15ml  rejuvenate, nourish, hydrate  Combining the protective and healing properties of coconut oil and organic shea butter, this balm will help calm and soothe irritated skin and lips.                                                                           | most skin types am pm       |
|--------------------------------------------------------------------------------------------------------------------------------------------------------------------------------------------------------------------------------------------------------------------------------|-----------------------------|
| wrinkle defence 50gm                                                                                                                                                                                                                                                           |                             |
| rebuild, nourish, defend                                                                                                                                                                                                                                                       | most<br>skin<br>types       |
| A unique renewal lotion with active vitamins, assists in revitalising the appearance of tired and mature skin. Specifically formulated with Antarcticine®, a glyco-protein, to nurture your own natural collagen and elastin production helping to rejuvenate your complexion. | am pm                       |
| rosehip oil                                                                                                                                                                                                                                                                    |                             |
| rich, multi-vitamin, renew                                                                                                                                                                                                                                                     | dry<br>dehydrated<br>mature |
| Restore a healthy glow to the skin's complexion with this unique, ultra fine oil. This multi-vitamin boost is designed to reduce the signs of premature ageing, smooth fine lines and aid in cell renewal.                                                                     | am pm                       |