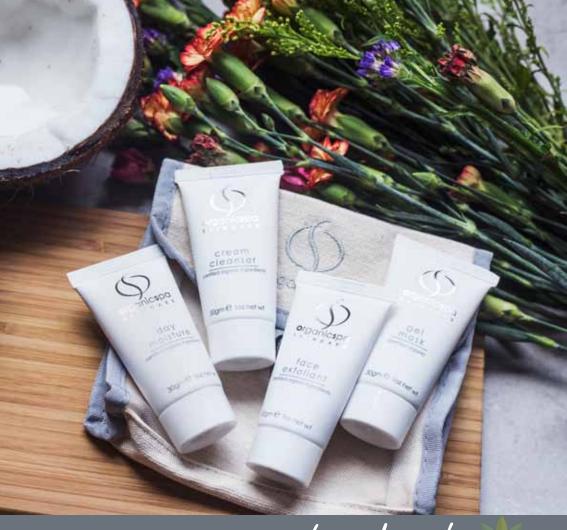

Registered Vegan with the UK based Vegan Society

Accredited by Choose Cruelty Free. Proudly Against Animal Testing

Australian Made and Owned

Recycled and Recyclable Packaging with Biodegradable Tubes

| cream cleanser 200gm  soothes, emulsify, hydrate  This soothing cleanser emulsifies daily impurities and excess oil to leave the skin thoroughly nourished and hydrated. Your complexion will feel supple and refreshed.                                 | normal dry mature sensitive am pm |
|----------------------------------------------------------------------------------------------------------------------------------------------------------------------------------------------------------------------------------------------------------|-----------------------------------|
| foam cleanser 150gm  purify, refresh, foaming  This clarifying foam cleanser gently removes excess oil and impurities whilst naturally balancing the complexion. Lemon myrtle oil provides an uplifting zesty aroma.                                     | oily combination normal am pm     |
| toner 150gm  revitalise, calm, cleansing  Complete the cleansing process with this fresh, energising mist. The astringent and anti-inflammatory properties of witch hazel combined with soothing rose flower oil will leave the skin toned and hydrated. | all skin types am pm              |

| day moisture<br>50gm                                                                                                                                                                                              | combination<br>normal<br>sensitive |
|-------------------------------------------------------------------------------------------------------------------------------------------------------------------------------------------------------------------|------------------------------------|
| hydrating, antioxidant, proactive                                                                                                                                                                                 | am                                 |
| A nourishing cream blended with vitamins and antioxidants to help protect delicate skin against moisture loss and return essential nutrients                                                                      | pm                                 |
| moisture rich 50gm nourish, restorative, enriching                                                                                                                                                                | dry<br>very dry<br>mature          |
| Return lost moisture with this maximum hydration formula. Designed to replenish and rejuvenate tired, dry complexions with vitamin enriched rosehip oil, nourishing cocoa butter and restorative hyaluronic acid. | am pm                              |
| intense moisture<br>50gm                                                                                                                                                                                          | dry<br>dehydrated<br>mature        |
| regenerative, protective, revitalising                                                                                                                                                                            | am                                 |
| This concentrated cream will help protect the skin from the ageing affects of environmental exposure while restoring hydration and vitality.                                                                      | pm                                 |
| moisture control 50gm                                                                                                                                                                                             |                                    |
| light, soothing, refreshing                                                                                                                                                                                       | oily<br>combination                |
| Perfect for oily and combination skin, this light hydrating lotion will help restore the skin's natural moisture balance without clogging the pores.                                                              | am pm                              |

#### vital minis - a travel bag of vital essentials for the care of your complexion.

cream cleanser

30gm

soothes, emulsify, hydrate

face exfoliant

30gm

invigorate, polish, revitalise

gel mask

30gm

replenish, protect, intensive

day moisture

30gm

hydrating, antioxidant, proactive