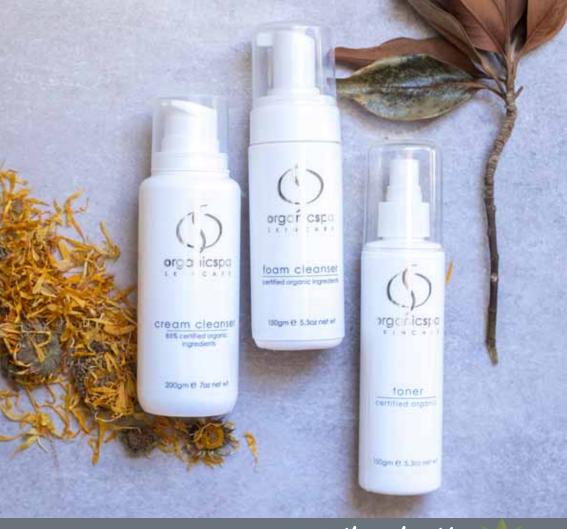

Registered Vegan with the UK based Vegan Society

Accredited by Choose Cruelty Free. Proudly Against Animal Testing

Australian Made and Owned

Recycled and Recyclable Packaging with Biodegradable Tubes

| cream cleanser 200gm  soothes, emulsify, hydrate  This soothing cleanser emulsifies daily impurities and excess oil to leave the skin thoroughly nourished and hydrated. Your complexion will feel supple and refreshed.                                 | normal dry mature sensitive am pm |
|----------------------------------------------------------------------------------------------------------------------------------------------------------------------------------------------------------------------------------------------------------|-----------------------------------|
| foam cleanser 150gm  purify, refresh, foaming  This clarifying foam cleanser gently removes excess oil and impurities whilst naturally balancing the complexion. Lemon myrtle oil provides an uplifting zesty aroma.                                     | oily combination normal am pm     |
| toner 150gm  revitalise, calm, cleansing  Complete the cleansing process with this fresh, energising mist. The astringent and anti-inflammatory properties of witch hazel combined with soothing rose flower oil will leave the skin toned and hydrated. | all skin types am pm              |