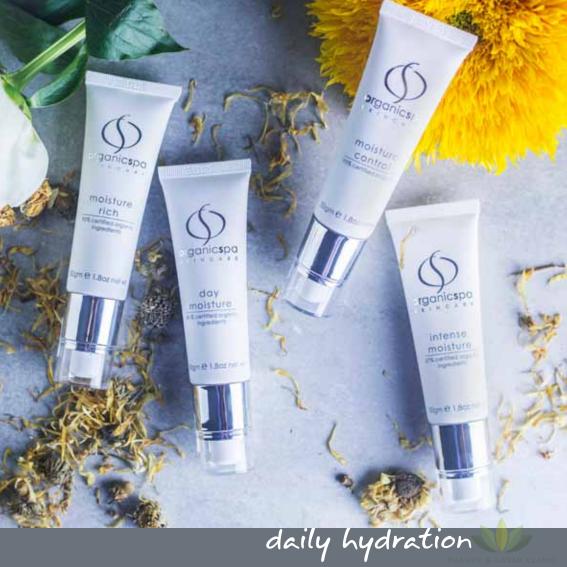

| day moisture<br>50gm                                                                                                                                                                                              | combination<br>normal<br>sensitive |
|-------------------------------------------------------------------------------------------------------------------------------------------------------------------------------------------------------------------|------------------------------------|
| hydrating, antioxidant, proactive                                                                                                                                                                                 | am                                 |
| A nourishing cream blended with vitamins and antioxidants to help protect delicate skin against moisture loss and return essential nutrients                                                                      | pm                                 |
| moisture rich 50gm nourish, restorative, enriching                                                                                                                                                                | dry<br>very dry<br>mature          |
| Return lost moisture with this maximum hydration formula. Designed to replenish and rejuvenate tired, dry complexions with vitamin enriched rosehip oil, nourishing cocoa butter and restorative hyaluronic acid. | am pm                              |
| intense moisture<br>50gm                                                                                                                                                                                          | dry<br>dehydrated<br>mature        |
| regenerative, protective, revitalising                                                                                                                                                                            | am                                 |
| This concentrated cream will help protect the skin from the ageing affects of environmental exposure while restoring hydration and vitality.                                                                      | pm                                 |
| moisture control 50gm                                                                                                                                                                                             |                                    |
| light, soothing, refreshing                                                                                                                                                                                       | oily<br>combination                |
| Perfect for oily and combination skin, this light hydrating lotion will help restore the skin's natural moisture balance without clogging the pores.                                                              | am pm                              |