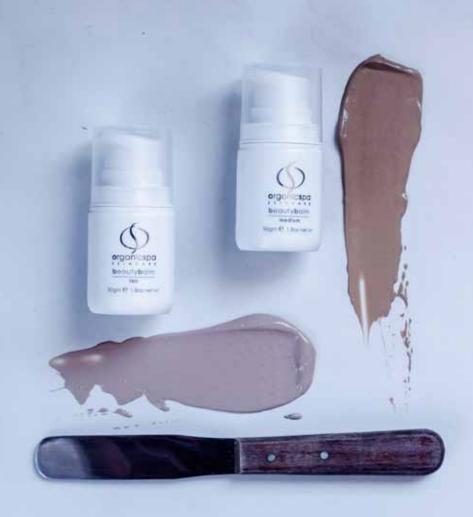

## beautybalm fair 50gm

### colour, correct, repair

This all-in-one organic cream will provide a light all over coverage and clarity to the skin, while helping to repair, refine and hydrate the complexion. With natural sun filters to aid in protecting the skin; vitamin c and willow bark to heal and revitalise; Jojoba oil & gardenia flower extract to nourish and support, this versatile cream will leave fair complexions with rejuvenated skin.

## **b**eauty**b**alm **medium** 50gm

### colour, correct, repair

This all-in-one organic cream will provide instant coverage and clarity to the skin, while helping to repair, refine and hydrate the complexion. With natural sun filters to aid in protecting the skin; vitamin c and willow bark to heal and revitalise; Jojoba oil & native flame tree extract to nourish, this versatile cream will leave medium toned complexions with a healthy glow.