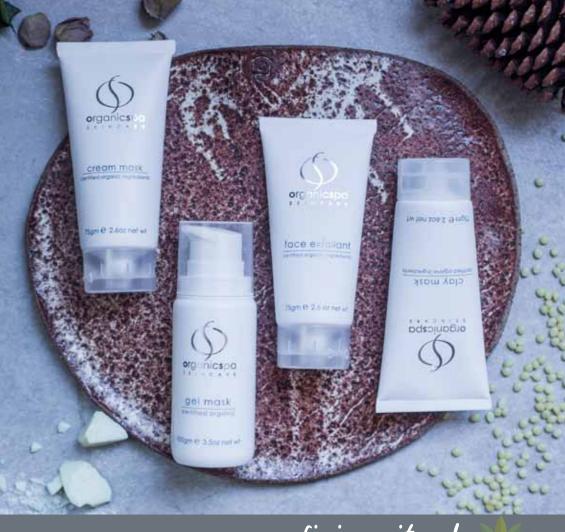

#### 75gm normal nourish. calm. nurture dry verv drv This rich mask quenches thirsty, dry and dehydrated skin with intense hydration. The soft, creamy texture of the mask with key ingredients of organic shea and cocoa butter aid in reducing redness, replenishing weekly lost moisture and recovering luminosity. gel mask normal 100am drv sensitive replenish, protect, intensive weekly Invigorate stressed, weary complexions with this hydrating mask. Designed to deeply cleanse and replenish lost moisture leaving the skin feeling firm and refreshed. face exfoliant oilv 75am combination normal invigorate, polish, revitalise drv This exquisite creamy scrub gently polishes away embedded impurities and dead skin cells to help stimulate circulation and reveal a smoother weekly brighter complexion. The fine granules and creamy texture ensures that this exfoliant is suitable for most skin types. clay mask oilv 75am combination purify, firm, reveal normal This intensive treatment will draw excess oils and impurities from the weekly skin's surface. Clay mask helps detoxify and prevent clogged pores bringing blackheads and spots to the surface. Aids to calm and heal

cream mask

red, irritated skin.

repair and rejuvenate

| soothe balm 15ml  rejuvenate, nourish, hydrate  Combining the protective and healing properties of coconut oil and organic shea butter, this balm will help calm and soothe irritated skin and lips.                                                                           | most skin types am pm       |
|--------------------------------------------------------------------------------------------------------------------------------------------------------------------------------------------------------------------------------------------------------------------------------|-----------------------------|
| wrinkle defence 50gm                                                                                                                                                                                                                                                           |                             |
| rebuild, nourish, defend                                                                                                                                                                                                                                                       | most<br>skin<br>types       |
| A unique renewal lotion with active vitamins, assists in revitalising the appearance of tired and mature skin. Specifically formulated with Antarcticine®, a glyco-protein, to nurture your own natural collagen and elastin production helping to rejuvenate your complexion. | am pm                       |
| rosehip oil                                                                                                                                                                                                                                                                    |                             |
| rich, multi-vitamin, renew                                                                                                                                                                                                                                                     | dry<br>dehydrated<br>mature |
| Restore a healthy glow to the skin's complexion with this unique, ultra fine oil. This multi-vitamin boost is designed to reduce the signs of premature ageing, smooth fine lines and aid in cell renewal.                                                                     | am pm                       |