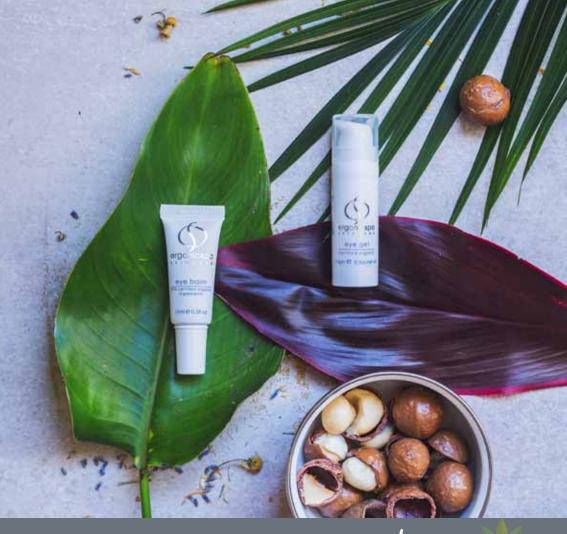

pampered eyes

|--|

normal dry mature

Smooth, firm and repair the skin surface around the delicate eye area with this macadamia enriched balm. Eye balm deeply penetrates for ultimate hydration and assists in combating the signs of ageing.

## anti-inflammatory, cooling, revitalise

Inspire a brighter eye complexion with this light cooling gel. The eye gel, with aloe vera and eyebright extract, aids in reducing dark circles and inflammation while it instantly soothes. Your eyes will feel awake, refreshed and rejuvenated.