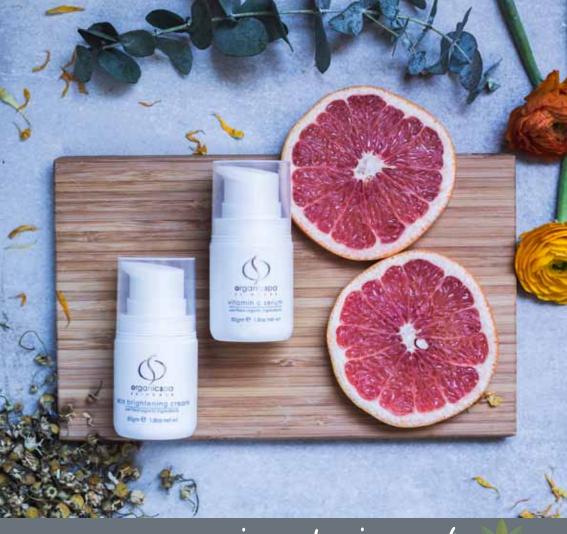

## **skin brightening cream** 50gm

| hydrate, illuminate, inhibit                                                                                                                                                                              | all<br>skin<br>types |
|-----------------------------------------------------------------------------------------------------------------------------------------------------------------------------------------------------------|----------------------|
| This hydrating cream is designed to achieve a uniform skin tone by lightening uneven areas and dark blemishes. The active ingredients aid in reducing the appearance of pigmentation and help inhibit the | am                   |
| production of melanin that causes discolouration.                                                                                                                                                         | pm                   |
| vitamin c serum                                                                                                                                                                                           |                      |
| 50gm                                                                                                                                                                                                      | all                  |
| $L^{1}$ $L^{-1}L^{-1}$                                                                                                                                                                                    | skin                 |
| restore, preventive, clarity                                                                                                                                                                              | types                |
| The inclusion of high potency vitamin c helps brighten and promote an even skin tone by reducing the appearance of age and sun spots.                                                                     | am                   |
| The repair serum deeply penetrates the skin to assist in stimulating collagen production, increase radiance and reduce fine lines.                                                                        | pm                   |
| blemish control                                                                                                                                                                                           |                      |
| 15ml                                                                                                                                                                                                      | oily                 |
|                                                                                                                                                                                                           | combination          |
| antibacterial, calming, controlling                                                                                                                                                                       | blemished            |
| Combining tea tree oil and vitamin e, this lotion is designed to treat                                                                                                                                    | am                   |
| the targeted area by helping to heal, soothe and reduce redness and inflammation of blemished skin. Also suitable for ingrown hair,                                                                       | pm                   |