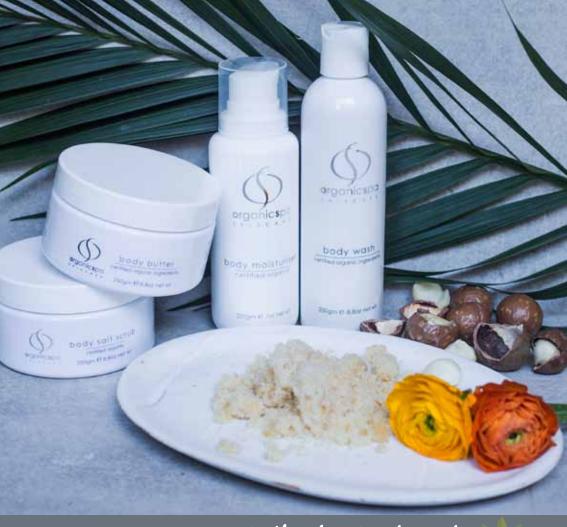

### body butter

250gm

#### drv luxurious, concentrated, radiant dehydrated This intense moisturising body butter combines nourishing extracts of daily shea and cocoa butter to hydrate and heal dry skin. The rich formula locks in the skin's own moisture maintaining a smooth complexion. body salt scrub 250gm most revitalise, invigorate, soften skin types Polish your skin to perfection with the unique blend of fine sea salt and crushed macadamia seeds. This scrub will effectively remove dead weekly skin cells whilst leaving the skin hydrated with the organic oils of ioioba and olive fruit. body moisturiser 200am light, cooling, hydrating all skin types This light cooling lotion blends chamomile flower extract and nourishing macadamia oil to rejuvenate and refresh your skin.

Infused with the zesty aroma of lemon myrtle, the moisturiser is

quick to absorb for instant body hydration.

daily

daily body treats

| 250gm                                                                                                                                                                                                             |                      |
|-------------------------------------------------------------------------------------------------------------------------------------------------------------------------------------------------------------------|----------------------|
| purify, freshen, zesty                                                                                                                                                                                            | all<br>skin<br>types |
| The pH balanced soap free formula is designed to gently cleanse away excess oil and impurities. With the key ingredients of aloe vera and calendula extracts the skin will be left feeling soft and rejuvenated.  | daily                |
| nourish oil<br>100gm                                                                                                                                                                                              |                      |
| rejuvenate, hydrate, versatile                                                                                                                                                                                    | all<br>skin<br>types |
| This dynamic blend of healing, hydrating and repairing organic oils is formulated to rejuvenate the skin, body and hair. Packed full of vitamins and essential fatty acids, this light weight oil is designed for | am                   |
| multiple purposes including body nourishment, hair repair and skin rejuvenation.                                                                                                                                  | pm                   |
| hand cream<br>75gm                                                                                                                                                                                                |                      |
| revitalise, repair, replenish                                                                                                                                                                                     | all<br>skin          |
| A unique replenishing hand cream combining organic Cocoa Butter, Desert Rose Seed Oil and Vitamin E to aid in healing, re-hydrating                                                                               | types                |